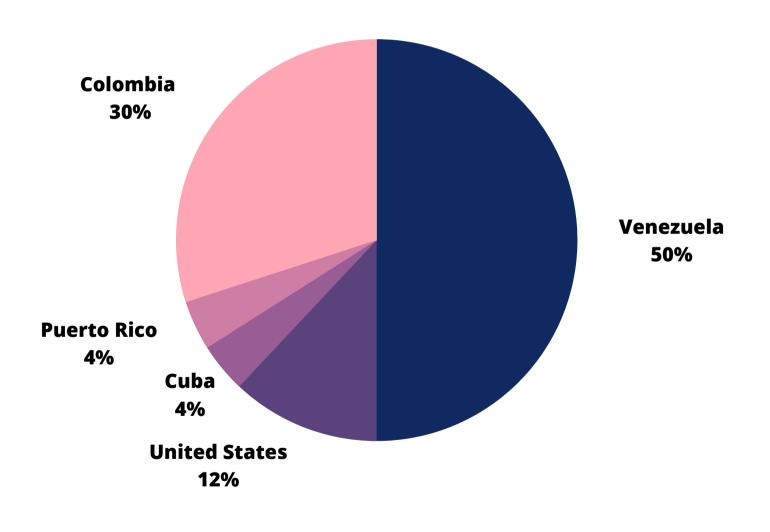

seminars.</li> </ul>  |
|---------------|--------------------------------------------------------------------------------------------------------------------------------|
| Instruments   | <ul> <li>Violin</li> <li>Viola</li> <li>Cello</li> <li>DoubleBass</li> </ul>                                                   |
| Beneficiaries | <ul> <li>80 students in total, including orchestra<br/>and choir students</li> <li>130 students after last concert.</li> </ul> |
| Performances  | <ul> <li>10 performances betwen August to<br/>December 2022</li> </ul>                                                         |







### **Hispanic Symphony Children Choir**

Female 62.5%

#### **Hispanic Symphony** Male 47.1% Female **Children Orchestra** 52.9%



### **INSTRUMENTS**





### **NATIONALITIES**





AGES



### **FINANCIALS**







#### **OUR GROWTH**

HSCHO HSCHC



## DONORS AND SUPPORTERS



| \$250 - \$1000 | Mayor Office                                                |
|----------------|-------------------------------------------------------------|
|                | Alianza International School                                |
|                | • Lindsayca Group                                           |
|                | <ul> <li>Soto Law Firm Houston</li> </ul>                   |
|                | Mabel Associate                                             |
|                | • Adriana Rubio Realtor                                     |
|                | <ul> <li>Molto Allegretto Music Academy</li> </ul>          |
|                | Rice Precision