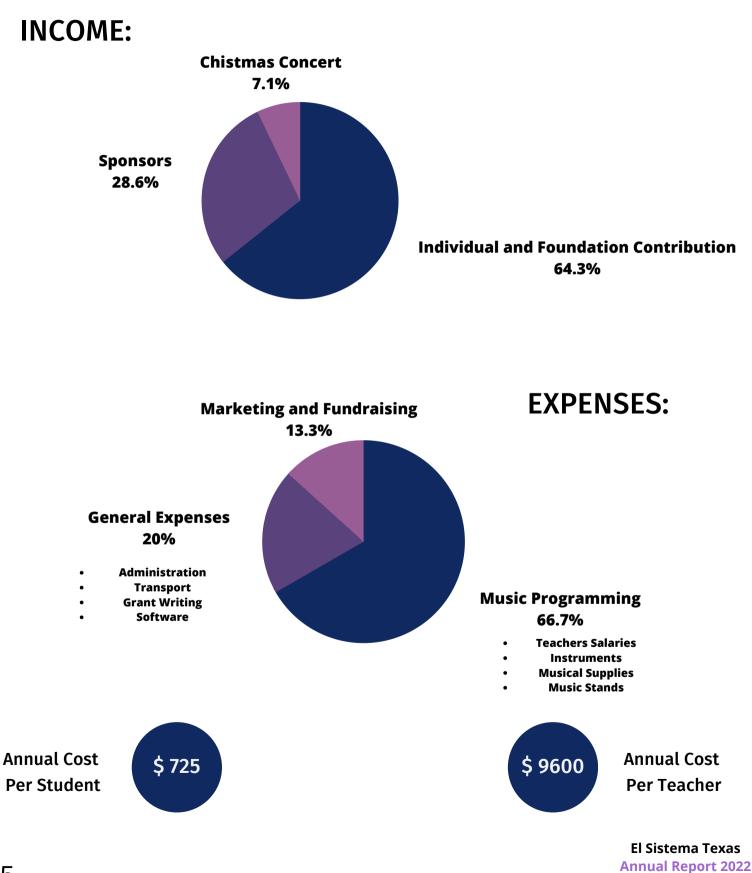

------|--------------------------------------------------------------------------------------------------------------------------------|
| Instruments   | <ul> <li>Violin</li> <li>Viola</li> <li>Cello</li> <li>DoubleBass</li> </ul>                                                   |
| Beneficiaries | <ul> <li>80 students in total, including orchestra<br/>and choir students</li> <li>130 students after last concert.</li> </ul> |
| Performances  | <ul> <li>10 performances betwen August to<br/>December 2022</li> </ul>                                                         |







### **Hispanic Symphony Children Choir**

Female 62.5%

#### **Hispanic Symphony** Male 47.1% Female **Children Orchestra** 52.9%



### **INSTRUMENTS**





### **NATIONALITIES**





AGES



### **FINANCIALS**







#### **OUR GROWTH**

HSCHO HSCHC



## DONORS AND SUPPORTERS



| \$250 - \$1000 | Mayor Office                                                |
|----------------|-------------------------------------------------------------|
|                | Alianza International School                                |
|                | • Lindsayca Group                                           |
|                | <ul> <li>Soto Law Firm Houston</li> </ul>                   |
|                | Mabel Associate                                             |
|                | • Adriana Rubio Realtor                                     |
|                | <ul> <li>Molto Allegretto Music Academy</li> </ul>          |
|                | Rice Precision                                              |
|