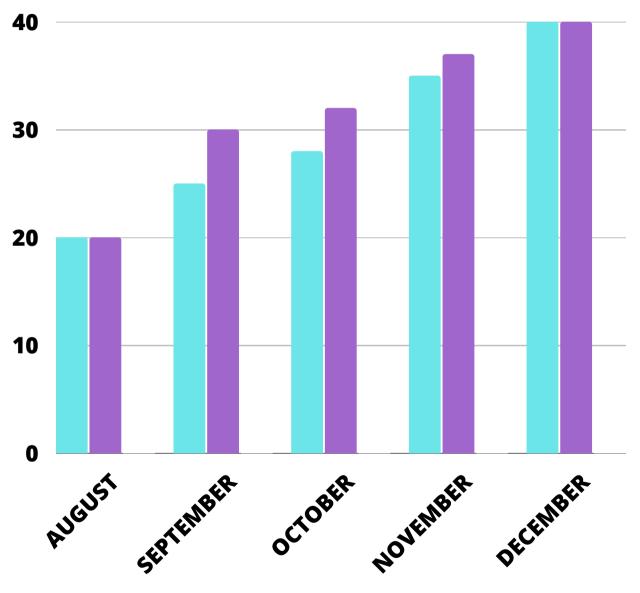

### **ACTIVITIES PER MONTH**

### AUGUST

- Auditions for choir
- Choir and Orchestra Rehearsals
- Recording participation for Concertia Houston for a new opera called A Voice of One's Own
- Summer Camp for choir and music
- Summer String Camp

Amount of students: Orchestra: 20 Choir: 20

#### **SEPTEMBER**

09/17 Hyspanic Month Concert Summer Creek HS Amount of students: Orchestra: 25 Choir: 30

#### **OCTOBER**

10/22 Private demostration to the Colombia Embassy

10/30 Concert with the major office Amount of students: Orchestra: 28 Choir: 32

#### **ACTIVITIES PER MONTH**

#### **NOVEMBER**

11/17 School Memorial Parkway Elementary School Concert 11/26 Christmas concert Market Town 11/19-11/26 Thanksgiving Seminar Amount of students Orchestra: 35 Choir: 37

#### DECEMBER

12/10 Concert with Philantrartist 12/17 NASA Concert 12/18 Gala Concert 12/25 Christmas Concert

> Amount of students: Orchestra: 40 Choir: 40