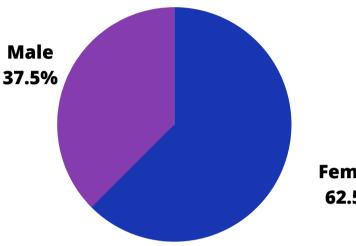

nts: Orchestra: 40 Choir: 40



### **PROGRAM STATISTICS**

| 100 hours     | <ul> <li>Teaching hours dedicated per student since<br/>August, that includes individual classes and<br/>seminars.</li> </ul>  |
|---------------|--------------------------------------------------------------------------------------------------------------------------------|
| Instruments   | <ul> <li>Violin</li> <li>Viola</li> <li>Cello</li> <li>DoubleBass</li> </ul>                                                   |
| Beneficiaries | <ul> <li>80 students in total, including orchestra<br/>and choir students</li> <li>130 students after last concert.</li> </ul> |
| Performances  | <ul> <li>10 performances betwen August to<br/>December 2022</li> </ul>                                                         |







### **Hispanic Symphony Children Choir**

Female 62.5%

#### **Hispanic Symphony** Male 47.1% Female **Children Orchestra** 52.9%



### **INSTRUMENTS**





### **NATIONALITIES**





AGES



### **FINANCIALS**







#### **OUR GROWTH**

HSCHO HSCHC



## DONORS AND SUPPORTERS



| \$250 - \$1000 | Mayor Office                                                |
|----------------|-------------------------------------------------------------|
|                | Alianza International School                                |
|                | • Lindsayca Group                                           |
|                | <ul> <li>Soto Law Firm Houston</li> </ul>                   |
|                | Mabel Associate                                             |
|                | • Adriana