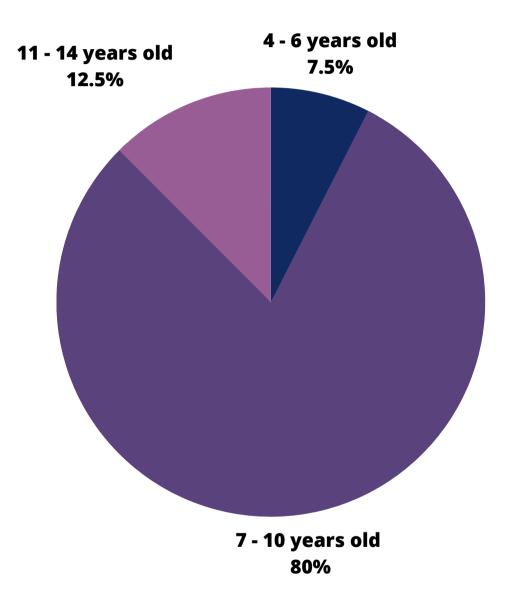

/li> </ul>  |
|---------------|--------------------------------------------------------------------------------------------------------------------------------|
| Instruments   | <ul> <li>Violin</li> <li>Viola</li> <li>Cello</li> <li>DoubleBass</li> </ul>                                                   |
| Beneficiaries | <ul> <li>80 students in total, including orchestra<br/>and choir students</li> <li>130 students after last concert.</li> </ul> |
| Performances  | <ul> <li>10 performances betwen August to<br/>December 2022</li> </ul>                                                         |







### **Hispanic Symphony Children Choir**

Female 62.5%

#### **Hispanic Symphony** Male 47.1% Female **Children Orchestra** 52.9%



### **INSTRUMENTS**





### **NATIONALITIES**





AGES



### **FINANCIALS**







#### **OUR GROWTH**

HSCHO HSCHC



## DONORS AND SUPPORTERS



| \$250 - \$1000 | Mayor Office                                                |
|----------------|-------------------------------------------------------------|
|                | Alianza International School                                |
|                | • Lindsayca Group                                           |
|                | <ul> <li>Soto Law Firm Houston</li> </ul>                   |
|                | Mabel Associate                                             |
|                | • Adriana Rubio Realtor                                     |
|                | <ul> <li>Molto Allegretto Music Academy</li> </ul>          |
|                | Rice Precision