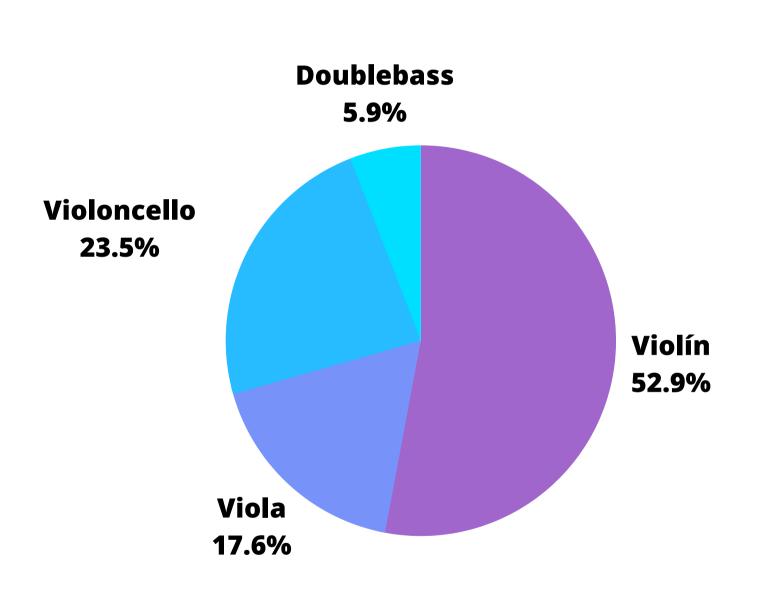

### **PROGRAM STATISTICS**

| 100 hours     | <ul> <li>Teaching hours dedicated per student since<br/>August, that includes individual classes and<br/>seminars.</li> </ul>  |
|---------------|--------------------------------------------------------------------------------------------------------------------------------|
| Instruments   | <ul> <li>Violin</li> <li>Viola</li> <li>Cello</li> <li>DoubleBass</li> </ul>                                                   |
| Beneficiaries | <ul> <li>80 students in total, including orchestra<br/>and choir students</li> <li>130 students after last concert.</li> </ul> |
| Performances  | <ul> <li>10 performances betwen August to<br/>December 2022</li> </ul>                                                         |

### **INSTRUMENTS**